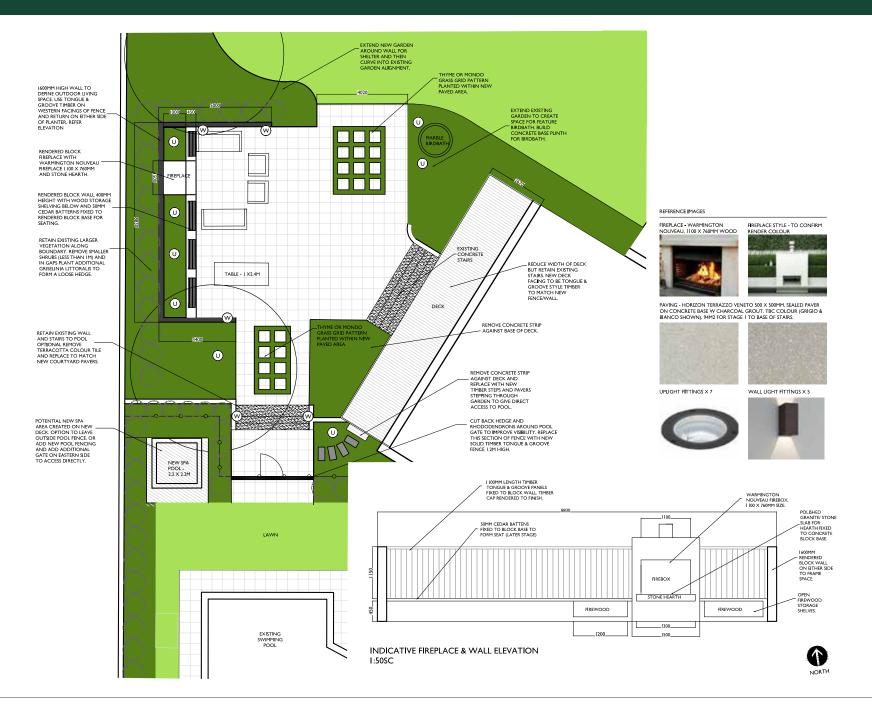

ng and Conceptual Design
- Spatial Planning and Styling
- Exterior Colour Consultation
- Detailed Design and Specifications
- Procurement
- Construction Observation

## CONCEPT DESIGN





#### PRELIMINARY MOODBOARD



Exposed aggregate concrete colour mixed options



Rendered concrete block wall \_\_\_\_\_\_(retaining wall finish option



Trendz Burton outdoor fireplace (kitset Shed option including hearth & corten woodboxes)



Shed option

Modscene oversized planters in courtyard





Purple heart timber decking (not picture framed)



Insitu concrete retaining wall (not the trough... yet)



Aggregate driveway with stone edging



Exposed aggregate concrete with honed concrete borders



Exposed aggregate concrete with honed concrete borders



#### OUTDOOR LIVING AREA CONCEPT PLAN









### HARDSCAPE MATERIALS PALETTE





# DETAILED DESIGN

#### PLANTING PLAN



#### PLANTING PLAN



#### PLANT MATERIALS PALETTE & SCHEDULE



MS - Metra Sinclairi (Puka)



DA - Dichondra Argentea



CR - Coprosma Repens (Taupata)



OP - Ophiopogon Planiscarpus (Black Mondo Grass)



AE - Alectryon Excelsa (Titoki) Pleached



AM - Arthropodium 'Matapouri -Bay' (Renga Renga)



PD - Phormium 'Dark Secret'



LM - Lirope Muscari





DI - Dietes Iriodes (Native Iris)



AB - Asplenium Bulbiferum (Hen & Chicken Fern)



LR - Ligularia Peniformis (Tractor Seat)



BD - Blechnum Discolor





GL - Griseliina 'Broadway Mint'



CF - Chionochiloa Flavicans

PL - Pseudopanax Lessonii

| CODE | BOTANICAL NAME                               | QUANTITY | GRADE/<br>HEIGHT | SPACING |
|------