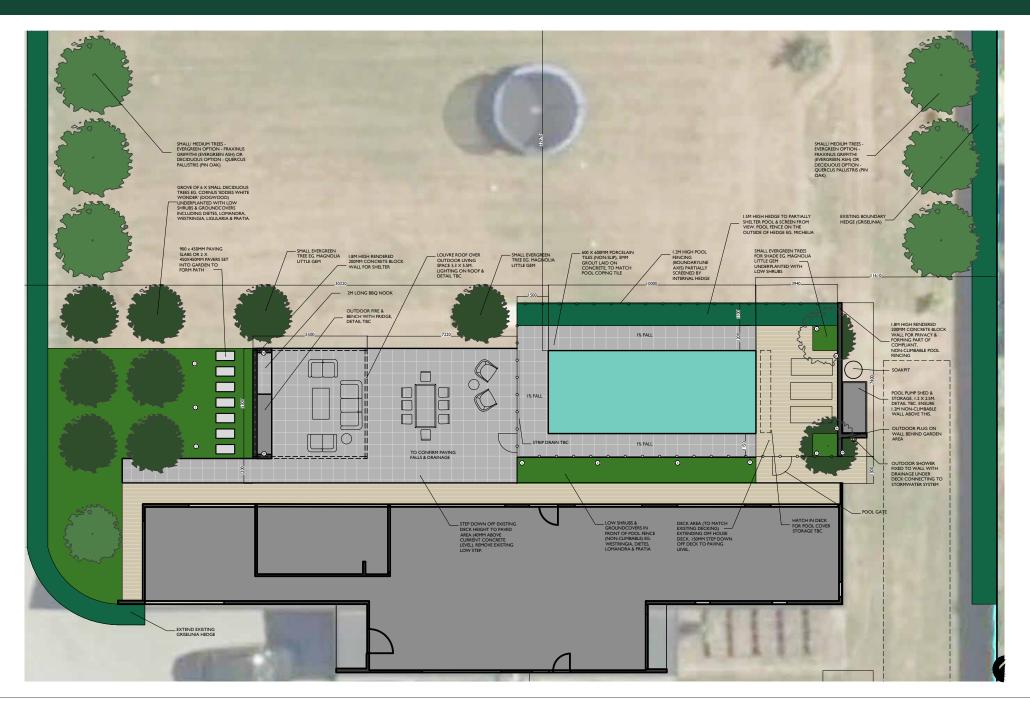

y design, reflecting the client and local character, within programme and budget.

Typically the residential design process begins with an initial meeting onsite to gather site information, discuss initial ideas, preferences and better understand the project

requirements. From this we can form the design brief, a scope of works and fee proposal before proceeding to design work.

#### Louise Dunning

03 5724773 | 02 770 65374 | info@noblefox.co.nz

#### We offer a full Landscape Architectural scope of work including:

- Site analysis (both prior to and during the design phase) and feasibility
- Master planning and Conceptual Design
- Spatial Planning and Styling
- Exterior Colour Consultation
- Detailed Design and Specifications
- Procurement
- Construction Observation

## CONCEPT DESIGN





#### PRELIMINARY MOODBOARD



Exposed aggregate concrete colour mixed options



Rendered concrete block wall \_\_\_\_\_\_(retaining wall finish option



Trendz Burton outdoor fireplace (kitset Shed option including hearth & corten woodboxes)



Shed option

Modscene oversized planters in courtyard





Purple heart timber decking (not picture framed)



Insitu concrete retaining wall (not the trough... yet)



Aggregate driveway with stone edging



Exposed aggregate concrete with honed concrete borders



Exposed aggregate concrete with honed concrete borders



#### OUTDOOR LIVING AREA CONCEPT PLAN









### HARDSCAPE MATERIALS PALETTE





# DETAILED DESIGN

#### PLANTING PLAN



#### PLANTING PLAN



#### PLANT MATERIALS PALETTE & SCHEDULE



MS - Metra Sinclairi (Puka)



DA