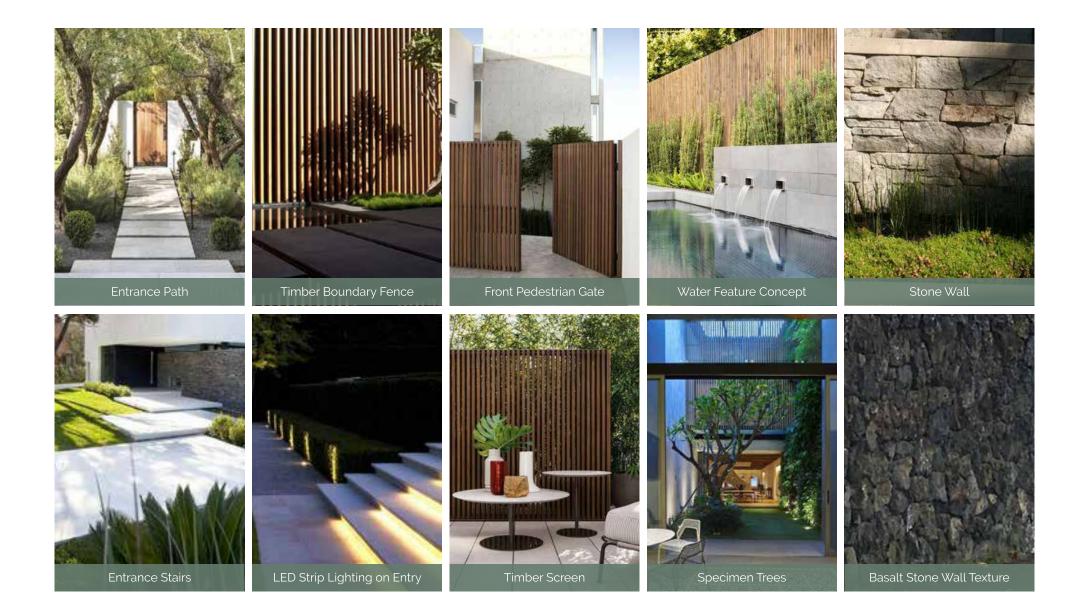

ng and Styling
- Exterior Colour Consultation
- Detailed Design and Specifications
- Procurement
- Construction Observation

## CONCEPT DESIGN





#### PRELIMINARY MOODBOARD



Exposed aggregate concrete colour mixed options



Rendered concrete block wall \_\_\_\_\_\_(retaining wall finish option



Trendz Burton outdoor fireplace (kitset Shed option including hearth & corten woodboxes)



Shed option

Modscene oversized planters in courtyard





Purple heart timber decking (not picture framed)



Insitu concrete retaining wall (not the trough... yet)



Aggregate driveway with stone edging



Exposed aggregate concrete with honed concrete borders



Exposed aggregate concrete with honed concrete borders



#### OUTDOOR LIVING AREA CONCEPT PLAN









### HARDSCAPE MATERIALS PALETTE





# DETAILED DESIGN

#### PLANTING PLAN



#### PLANTING PLAN



#### PLANT MATERIALS PALETTE & SCHEDULE



MS - Metra Sinclairi (Puka)



DA - Dichondra Argentea



CR - Coprosma Repens (Taupata)



OP - Ophiopogon Planiscarpus (Black Mondo Grass)



AE - Alectryon Excelsa (Titoki) Pleached



AM - Arthropodium 'Matapouri -Bay' (Renga Renga)



PD - Phormium 'Dark Secret'



LM - Lirope Muscari





DI - Dietes Iriodes (Native Iris)



AB - Asplenium Bulbiferum (Hen & Chicken Fern)



LR - Ligularia Peniformis (Tractor Seat)



BD - Blechnum Discolor





GL - Griseliina 'Broadway Mint'



CF - Chionochiloa Flavicans

PL - Pseudopanax Lessonii

| CODE | BOTANICAL NAME                               | QUANTITY | GRADE/<br>HEIGHT | SPACING |
|------|----------------------------------------