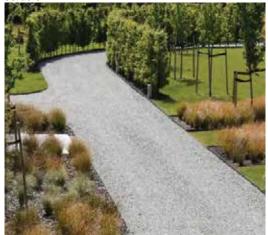

Shed option

Modscene oversized planters in courtyard

Purple heart timber decking (not picture framed)

Insitu concrete retaining wall (not the trough... yet)

Aggregate driveway with stone edging

Exposed aggregate concrete with honed concrete borders