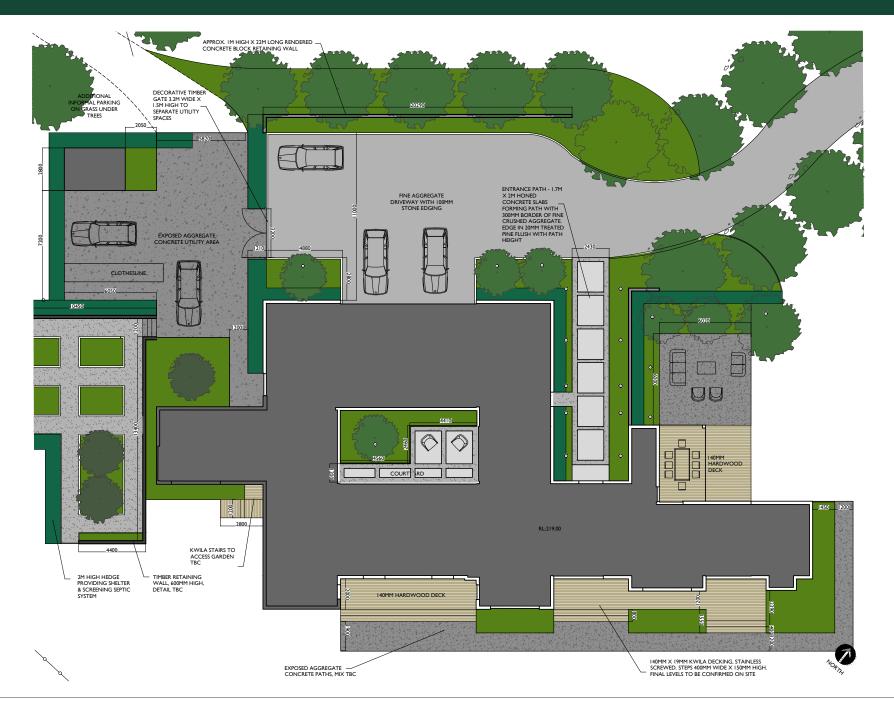

design, reflecting the client and local character, within programme and budget.

Typically the residential design process begins with an initial meeting onsite to gather site information, discuss initial ideas, preferences and better understand the project

requirements. From this we can form the design brief, a scope of works and fee proposal before proceeding to design work.

#### Louise Dunning

03 5724773 | 02 770 65374 | info@noblefox.co.nz

#### We offer a full Landscape Architectural scope of work including:

- Site analysis (both prior to and during the design phase) and feasibility
- Master planning and Conceptual Design
- Spatial Planning and Styling
- Exterior Colour Consultation
- Detailed Design and Specifications
- Procurement
- Construction Observation

## CONCEPT DESIGN





#### PRELIMINARY MOODBOARD



Exposed aggregate concrete colour mixed options



Rendered concrete block wall \_\_\_\_\_\_(retaining wall finish option



Trendz Burton outdoor fireplace (kitset Shed option including hearth & corten woodboxes)



Shed option

Modscene oversized planters in courtyard





Purple heart timber decking (not picture framed)



Insitu concrete retaining wall (not the trough... yet)



Aggregate driveway with stone edging



Exposed aggregate concrete with honed concrete borders



Exposed aggregate concrete with honed concrete borders



#### OUTDOOR LIVING AREA CONCEPT PLAN









### HARDSCAPE MATERIALS PALETTE





# DETAILED DESIGN

#### PLANTING PLAN



#### PLANTING PLAN



#### PLANT MATERIALS PALETTE & SCHEDULE



MS - Metra Sinclairi (Puka)



DA -