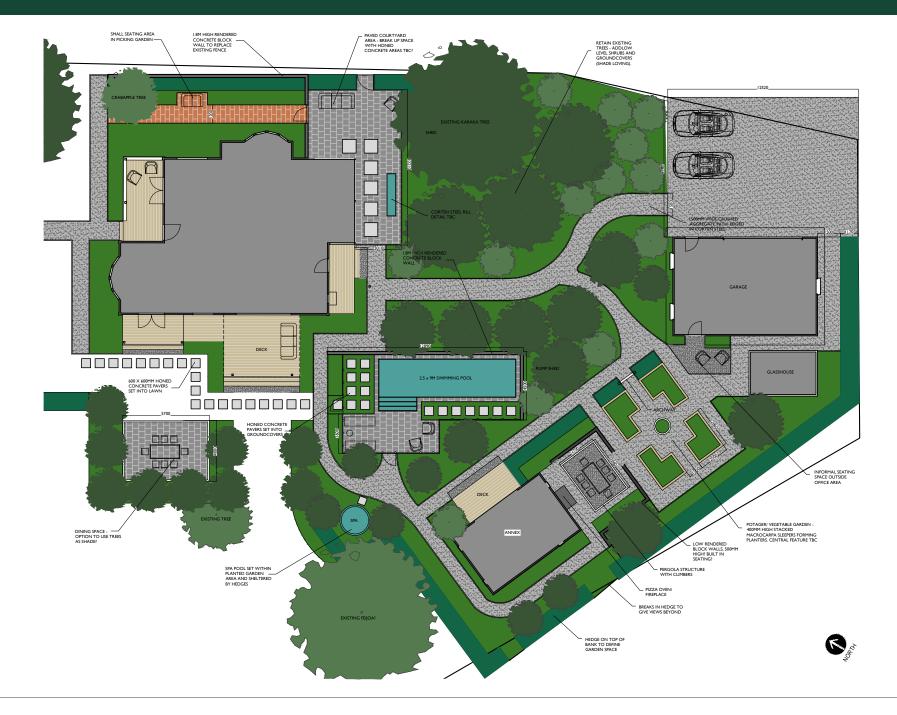

and Conceptual Design
- Spatial Planning and Styling
- Exterior Colour Consultation
- Detailed Design and Specifications
- Procurement
- Construction Observation

## CONCEPT DESIGN





#### PRELIMINARY MOODBOARD



Exposed aggregate concrete colour mixed options



Rendered concrete block wall \_\_\_\_\_\_(retaining wall finish option



Trendz Burton outdoor fireplace (kitset Shed option including hearth & corten woodboxes)



Shed option

Modscene oversized planters in courtyard





Purple heart timber decking (not picture framed)



Insitu concrete retaining wall (not the trough... yet)



Aggregate driveway with stone edging



Exposed aggregate concrete with honed concrete borders



Exposed aggregate concrete with honed concrete borders



#### OUTDOOR LIVING AREA CONCEPT PLAN









### HARDSCAPE MATERIALS PALETTE





# DETAILED DESIGN

#### PLANTING PLAN



#### PLANTING PLAN



#### PLANT MATERIALS PALETTE & SCHEDULE



MS - Metra Sinclairi (Puka)



DA - Dichondra Argentea



CR - Coprosma Repens (Taupata)



OP - Ophiopogon Planiscarpus (Black Mondo Grass)



AE - Alectryon Excelsa (Titoki) Pleached



AM - Arthropodium 'Matapouri -Bay' (Renga Renga)



PD - Phormium 'Dark Secret'



LM - Lirope Muscari





DI - Dietes Iriodes (Native Iris)



AB - Asplenium Bulbiferum (Hen & Chicken Fern)



LR - Ligularia Peniformis (Tractor Seat)



BD - Blechnum Discolor





GL - Griseliina 'Broadway Mint'



CF - Chionochiloa Flavicans

PL - Pseudopanax Lessonii

| CODE | BOTANICAL NAME                               | QUANTITY | GRADE/<br>HEIGHT | SPACING |
|------|-