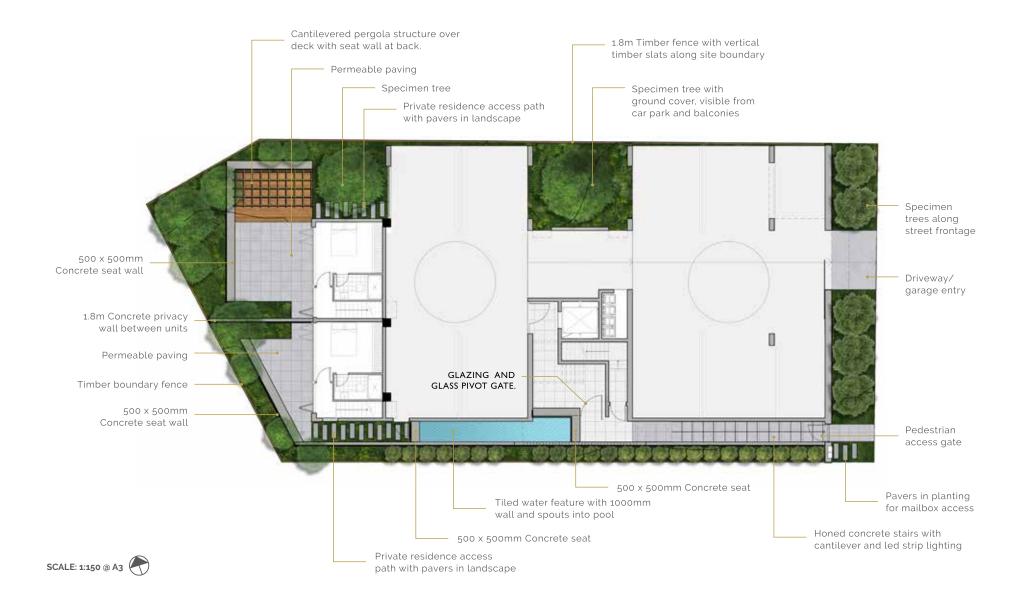

Conceptual Design
- Spatial Planning and Styling
- Exterior Colour Consultation
- Detailed Design and Specifications
- Procurement
- Construction Observation

## CONCEPT DESIGN





#### PRELIMINARY MOODBOARD



Exposed aggregate concrete colour mixed options



Rendered concrete block wall \_\_\_\_\_\_(retaining wall finish option



Trendz Burton outdoor fireplace (kitset Shed option including hearth & corten woodboxes)



Shed option

Modscene oversized planters in courtyard





Purple heart timber decking (not picture framed)



Insitu concrete retaining wall (not the trough... yet)



Aggregate driveway with stone edging



Exposed aggregate concrete with honed concrete borders



Exposed aggregate concrete with honed concrete borders



#### OUTDOOR LIVING AREA CONCEPT PLAN









### HARDSCAPE MATERIALS PALETTE





# DETAILED DESIGN

#### PLANTING PLAN



#### PLANTING PLAN



#### PLANT MATERIALS PALETTE & SCHEDULE



MS - Metra Sinclairi (Puka)



DA - Dichondra Argentea



CR - Coprosma Repens (Taupata)



OP - Ophiopogon Planiscarpus (Black Mondo Grass)



AE - Alectryon Excelsa (Titoki) Pleached



AM - Arthropodium 'Matapouri -Bay' (Renga Renga)



PD - Phormium 'Dark Secret'



LM - Lirope Muscari





DI - Dietes Iriodes (Native Iris)



AB - Asplenium Bulbiferum (Hen & Chicken Fern)



LR - Ligularia Peniformis (Tractor Seat)



BD - Blechnum Discolor





GL - Griseliina 'Broadway Mint'



CF - Chionochiloa Flavicans

PL - Pseudopanax Lessonii

| CODE | BOTANICAL NAME                               | QUANTITY | GRADE/<br>HEIGHT | SPACING |
|------|-----