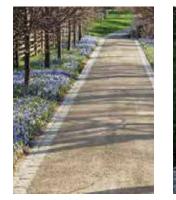

Shed option

Modscene oversized planters in courtyard

Purple heart timber decking (not picture framed)

Insitu concrete retaining wall (not the trough... yet)

Aggregate driveway with stone edging

Exposed aggregate concrete with honed concrete borders