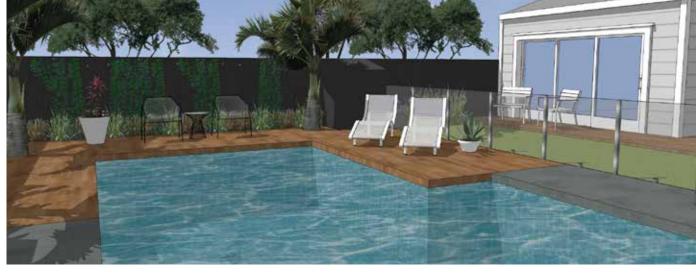

| 3        | 2M+              | NA      |
| ОР   | OPHIOPOGON PLANISCARPUS (BLACK MONDO)        | 46       | PB3/5            | 30CM    |
| PB   | PHORMIUM 'DARK SECRET' OR SIMILAR VAR.       | 9        | PB8              | 80CM    |
| PL   | PSEUDOPANAX LESSONII                         | 4        | PB18             | NA      |
| RS   | RHOPASTYLIS SAPIDA (NIKAU)                   | 5        | IM+              | NA      |

1. All garden areas to have 500mm good quality (weed free) topsoil (if not already onsite) and 50mm fine shredded bark mulch.

- 2. New trees to be double staked
- 3. Slow release fertiliser tablets to be used for each plant
- 4. All plant materials to be of good quality and disease free

# IMPLEMENTATION

BLENHEIM GARDEN







HERNE BAY GARDEN 3D IMAGERY

















### RESIDENTIAL GARDEN





### RESIDENTIAL GARDEN







noblefox.co.nz | 🞯 @noble.fox | 🛈 noblefoxdesign