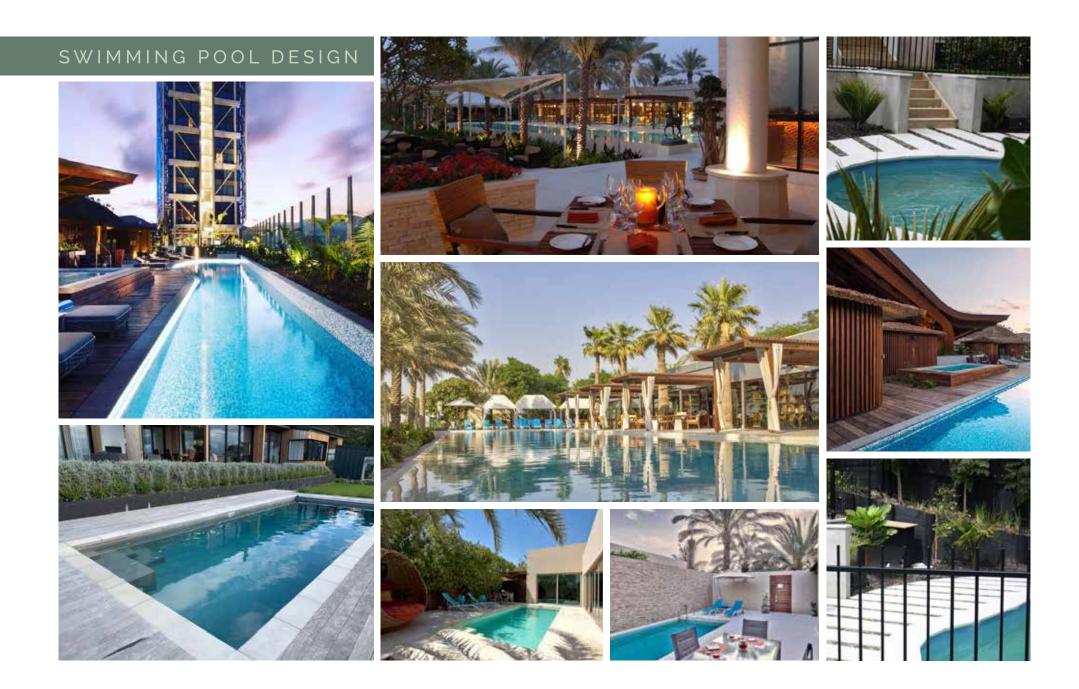

| 3        | 2M+              | NA      |
| ОР   | OPHIOPOGON PLANISCARPUS (BLACK MONDO)        | 46       | PB3/5            | 30CM    |
| PB   | PHORMIUM 'DARK SECRET' OR SIMILAR VAR.       | 9        | PB8              | 80CM    |
| PL   | PSEUDOPANAX LESSONII                         | 4        | PB18             | NA      |
| RS   | RHOPASTYLIS SAPIDA (NIKAU)                   | 5        | IM+              | NA      |

1. All garden areas to have 500mm good quality (weed free) topsoil (if not already onsite) and 50mm fine shredded bark mulch.

- 2. New trees to be double staked
- 3. Slow release fertiliser tablets to be used for each plant
- 4. All plant materials to be of good quality and disease free

# IMPLEMENTATION

BLENHEIM GARDEN







HERNE BAY GARDEN 3D IMAGERY

















### RESIDENTIAL GARDEN





### RESIDENTIAL GARDEN







noblefox.co.nz | 🞯 @noble.fox | 🛈 noblefoxdesign