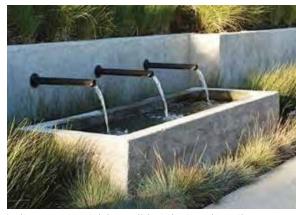

Shed option

Modscene oversized planters in courtyard

Purple heart timber decking (not picture framed)

Insitu concrete retaining wall (not the trough... yet)

Aggregate driveway with stone edging

Exposed aggregate concrete with honed concrete borders