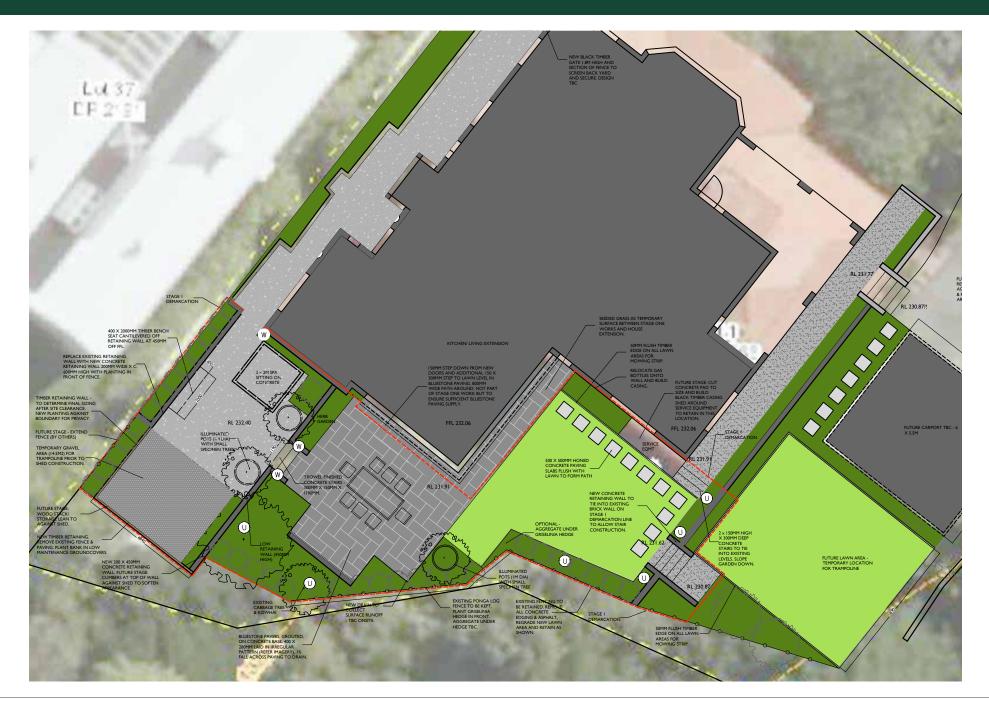

nd Conceptual Design
- Spatial Planning and Styling
- Exterior Colour Consultation
- Detailed Design and Specifications
- Procurement
- Construction Observation

## CONCEPT DESIGN





#### PRELIMINARY MOODBOARD



Exposed aggregate concrete colour mixed options



Rendered concrete block wall \_\_\_\_\_\_(retaining wall finish option



Trendz Burton outdoor fireplace (kitset Shed option including hearth & corten woodboxes)



Shed option

Modscene oversized planters in courtyard





Purple heart timber decking (not picture framed)



Insitu concrete retaining wall (not the trough... yet)



Aggregate driveway with stone edging



Exposed aggregate concrete with honed concrete borders



Exposed aggregate concrete with honed concrete borders



#### OUTDOOR LIVING AREA CONCEPT PLAN









### HARDSCAPE MATERIALS PALETTE





# DETAILED DESIGN

#### PLANTING PLAN



#### PLANTING PLAN



#### PLANT MATERIALS PALETTE & SCHEDULE



MS - Metra Sinclairi (Puka)



DA - Dichondra Argentea



CR - Coprosma Repens (Taupata)



OP - Ophiopogon Planiscarpus (Black Mondo Grass)



AE - Alectryon Excelsa (Titoki) Pleached



AM - Arthropodium 'Matapouri -Bay' (Renga Renga)



PD - Phormium 'Dark Secret'



LM - Lirope Muscari





DI - Dietes Iriodes (Native Iris)



AB - Asplenium Bulbiferum (Hen & Chicken Fern)



LR - Ligularia Peniformis (Tractor Seat)



BD - Blechnum Discolor





GL - Griseliina 'Broadway Mint'



CF - Chionochiloa Flavicans

PL - Pseudopanax Lessonii

| CODE | BOTANICAL NAME                               | QUANTITY | GRADE/<br>HEIGHT | SPACING |
|------|---