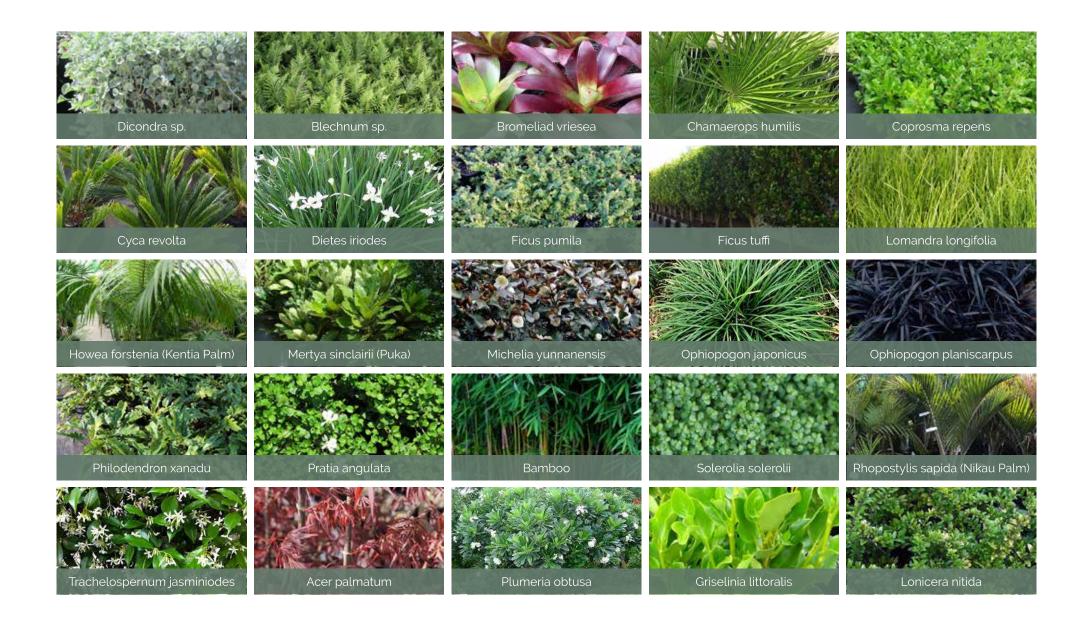

#### PLANT MATERIALS PALETTE & SCHEDULE

MS - Metra Sinclairi (Puka)

DA - Dichondra Argentea

CR - Coprosma Repens (Taupata)

OP - Ophiopogon Planiscarpus (Black Mondo Grass)

AE - Alectryon Excelsa (Titoki) Pleached

AM - Arthropodium 'Matapouri -Bay' (Renga Renga)

PD - Phormium 'Dark Secret'

LM - Lirope Muscari

DI - Dietes Iriodes (Native Iris)

AB - Asplenium Bulbiferum (Hen & Chicken Fern)

LR - Ligularia Peniformis (Tractor Seat)

BD - Blechnum Discolor

GL - Griseliina 'Broadway Mint'

CF - Chionochiloa Flavicans

PL - Pseudopanax Lessonii

| CODE | BOTANICAL NAME                               | QUANTITY | GRADE/<br>HEIGHT | SPACING |
|------|----------------------------------------------|----------|------------------|---------|
| AE   | ALECTRYON EXCELSA (PLEACHED TITOKI)          | 12       | 2M+              | 1.3M    |
| AB   | ASPLENIUM BULBIFERUM (HEN & CHICKEN FERN)    | 22       | PB8              | 60CM    |
| АМ   | ARTHROPODIUM 'MATAPOURI BAY'<br>(RENGARENGA) | 14       | PB8              | 80CM    |
| BD   | BLECHNUM DISCOLOR (GROUNDCOVER)              | 14       | PB5              | 40CM    |
| CF   | CHIONOCHLOA FLAVICANS                        | 12       | PB8              | 80CM    |
| СР   | COPROSMA REPENS (TAUPATA)                    | 9        | PB8              | 60CM    |
| DA   | DICHONDRA ARGENTEA                           | 4        | PB5              | NA      |
| DI   | DIETES IRIOIDES                              | 15       | PB8              | 80CM    |
| GL   | GRISELINIA 'BROADWAY MINT' OR SIMILAR VAR.   | 27       | IM+              | 80CM    |
| LR   | LIGULARIA RENIFORMUS (TRACTOR SEAT)          | 9        | PB8              | 80CM    |
| LM   | LIRIOPE MUSCARI                              | 21       | PB5              | 40CM    |
| MS   | MERTYA SINCLAIRII (PUKA)                     | 3        | 2M+              | NA      |
| ОР   | OPHIOPOGON PLANISCARPUS (BLACK MONDO)        | 46       | PB3/5            | 30CM    |
| PB   | PHORMIUM 'DARK SECRET' OR SIMILAR VAR.       | 9        | PB8              | 80CM    |
| PL   | PSEUDOPANAX LESSONII                         | 4        | PB18             | NA      |
| RS   | RHOPASTYLIS SAPIDA (NIKAU)                   | 5        | IM+              | NA      |