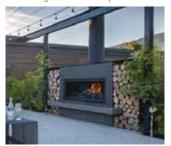

#### PRELIMINARY MOODBOARD

Exposed aggregate concrete colour mixed options

Rendered concrete block wall \_\_\_\_\_\_(retaining wall finish option

Trendz Burton outdoor fireplace (kitset Shed option including hearth & corten woodboxes)