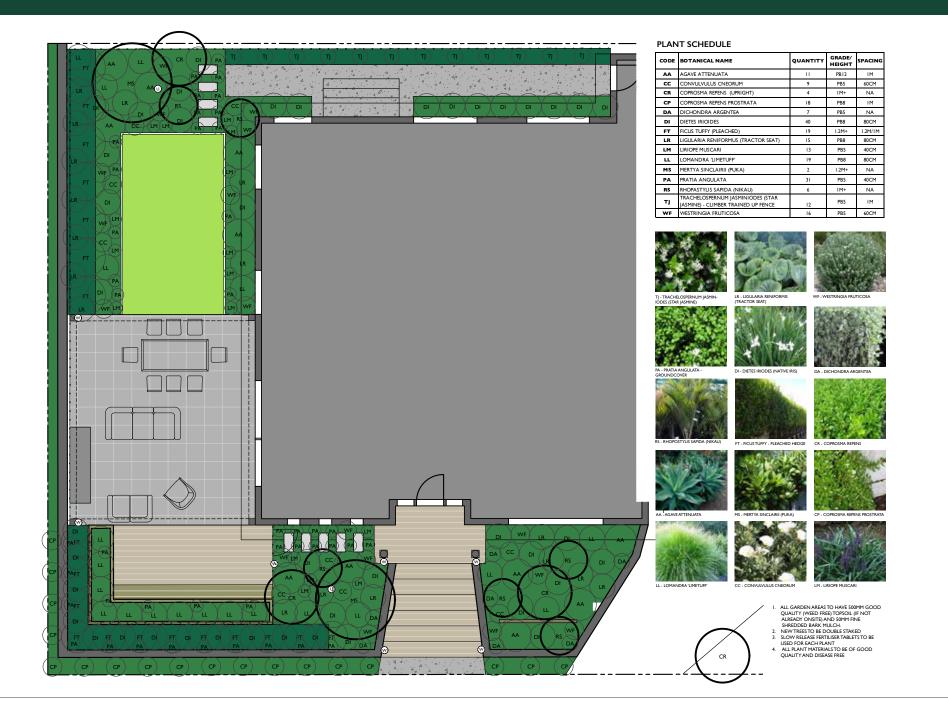

#### PLANTING PLAN

#### PLANT MATERIALS PALETTE & SCHEDULE

MS - Metra Sinclairi (Puka)

DA - Dichondra Argentea

CR - Coprosma Repens (Taupata)

OP - Ophiopogon Planiscarpus (Black Mondo Grass)

AE - Alectryon Excelsa (Titoki) Pleached

AM - Arthropodium 'Matapouri -Bay' (Renga Renga)

PD - Phormium 'Dark Secret'

LM - Lirope Muscari

DI - Dietes Iriodes (Native Iris)

AB - Asplenium Bulbiferum (Hen & Chicken Fern)

LR - Ligularia Peniformis (Tractor Seat)

BD - Blechnum Discolor

GL - Griseliina 'Broadway Mint'

CF - Chionochiloa Flavicans

PL - Pseudopanax Lessonii

| CODE | BOTANICAL NAME                               | QUANTITY | GRADE/<br>HEIGHT | SPACING |
|------|----------------------------------------------|----------|------------------|---------|
| AE   | ALECTRYON EXCELSA (PLEACHED TITOKI)          | 12       | 2M+              | 1.3M    |
| AB   | ASPLENIUM BULBIFERUM (HEN & CHICKEN FERN)    | 22       | PB8              | 60CM    |
| АМ   | ARTHROPODIUM 'MATAPOURI BAY'<br>(RENGARENGA) | 14       | PB8              | 80CM    |
| BD   | BLECHNUM DISCOLOR (GROUNDCOVER)              | 14       | PB5              | 40CM    |
| CF   | CHIONOCHLOA FLAVICANS                        | 12       | PB8              | 80CM    |
| СР   | COPROSMA REPENS (TAUPATA)                    | 9        | PB8              | 60CM    |
| DA   | DICHONDRA ARGENTEA                           | 4        | PB5              | NA      |
| DI   | DIETES IRIOIDES                              | 15       | PB8              | 80CM    |
| GL   | GRISELINIA 'BROADWAY MINT' OR SIMILAR VAR.   | 27       | IM+              | 80CM    |
| LR   | LIGULARIA RENIFORMUS (TRACTOR SEAT)          | 9        | PB8              | 80CM    |
| LM   | LIRIOPE MUSCARI                              | 21       | PB5              | 40CM    |
| MS   | MERTYA SINCLAIRII (PUKA)                     | 3        | 2M+              | NA      |
| ОР   | OPHIOPOGON PLANISCARPUS (BLACK MONDO)        | 46       | PB3/5            | 30CM    |
| PB   | PHORMIUM 'DARK SECRET' OR SIMILAR VAR.       | 9        | PB8              | 80CM    |
| PL   | PSEUDOPANAX LESSONII                         | 4        | PB18             | NA      |
| RS   | RHOPASTYLIS SAPIDA (NIKAU)                   | 5        | IM+              | NA      |

1. All garden areas to have 500mm good quality (weed free) topsoil (if not already onsite) and 50mm fine shredded bark mulch.

- 2. New trees to be double staked
- 3. Slow release fertiliser tablets to be used for each plant
- 4. All plant materials to be of good quality and disease free